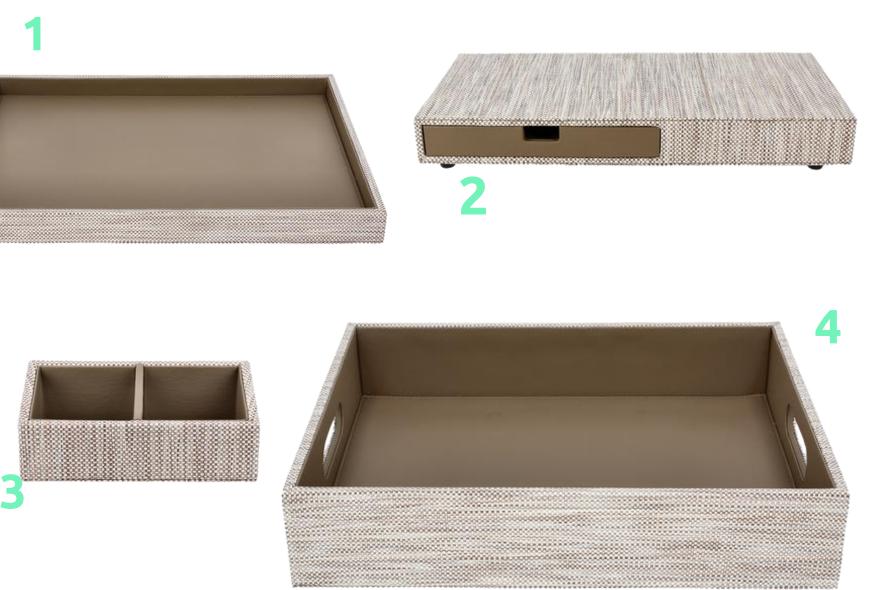

#### 1- Tray REF 8992365

- 2- Small drawer tray REF 8992385
- 3- Bag holder REF 8992366
- 4- Tray with handles REF 8992139

- Composed of melamine and synthetic leather
- Water-resistant
- Easy to clean