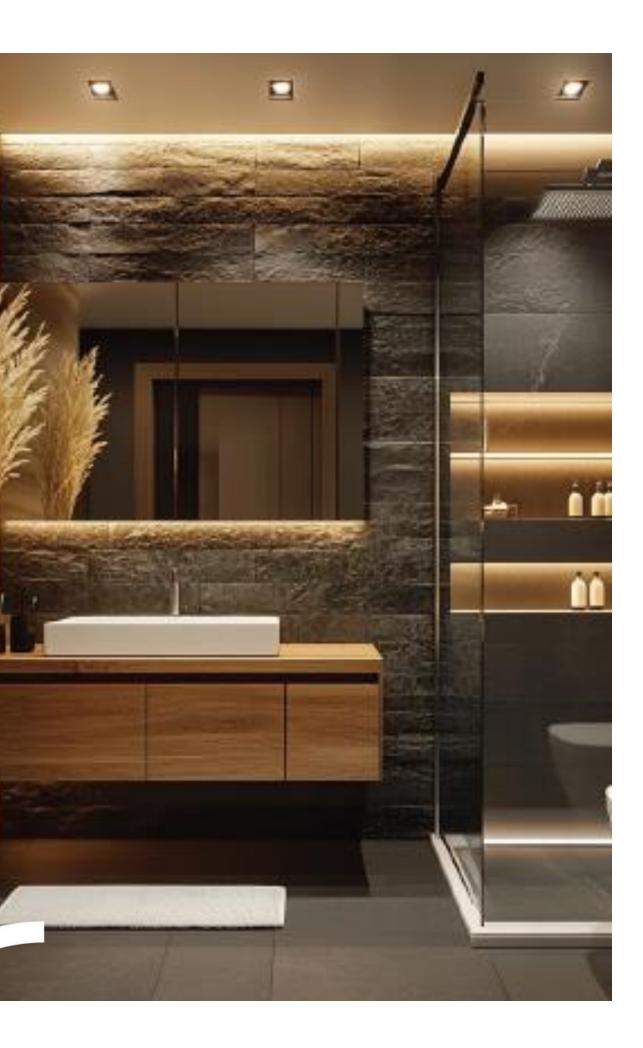

room with its exquisite design.



**5** 





# Square tissue box REF 8992346 Round box REF 8992344 Soap dish REF 8992343 Small tray reference 8992345

- Composed of premium resin
  - Water-resistant
- Easy to clean

# Gothic

The matte black design enhances the bathroom's aesthetic, making this collection perfect for a sophisticated space that seamlessly combines modernity with timeless elegance.





### Gothic



# Square tissue box REF 8992349 Round box REF 8992351 Soap Dish REF 8992350 Small tray reference 8992348

- Composed of premium resin
  - Water-resistant
- Easy to clean

Savana

Featuring a natural sand finish and rounded edges, the accessories in the Savana collection effortlessly combine contemporary design with safety, making them perfect for adding a touch of refinement



(9)



### Savana



# Square tissue box REF 8992360 Round box REF 8992358 Soap Dish REF 8992357 Small tray reference 8992359

- Composed of premium resin
  - Water-resistant
- Easy to clean

# For the bedroom



# Tangerine

Contemporary elegance with a faux leather finish in vibrant orange and light beige. Perfect for adding a modern and warm touch to the bedroom





# Tangerine



- 1- Tray REF 8992060
- 2- Bag Holder REF 8992063
- 3- Drawer box REF 8992070
- 4- Notebook support REF 8992384
- 5- Jewelry box REF 8992062
- 6- Remote Control Holder REF 8992067

- Composed of melamine and synthetic leather
- Water-resistant
- Easy to clean

Tribe

The Tribe collection accessories are defined by elegance and functionality, featuring an olive synthetic leather interior and a gray-beige wov