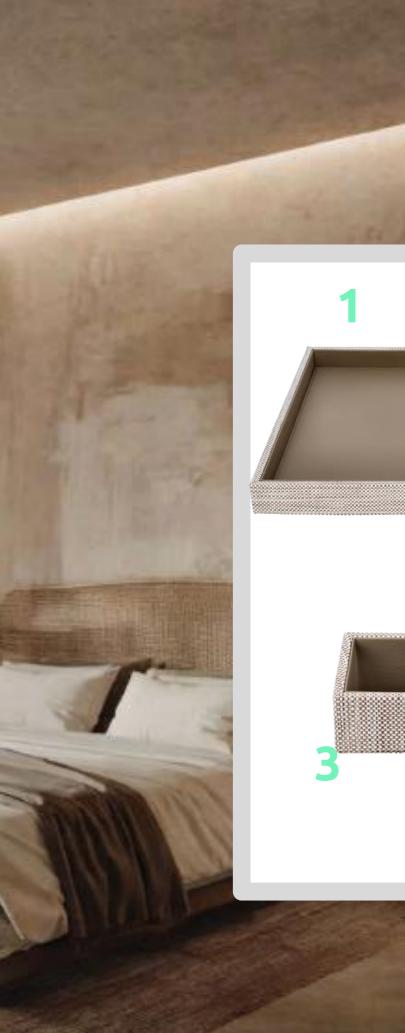

# Tangerine

- 1- Tray REF 8992060
- 2- Bag Holder REF 8992063
- 3- Drawer box REF 8992070
- 4- Notebook support REF 8992384
- 5- Jewelry box REF 8992062
- 6- Remote Control Holder REF 8992067

- Composed of melamine and synthetic leather
- Water-resistant
- Easy to clean