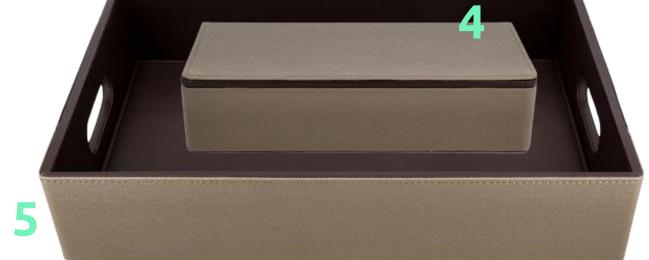

#### 1- Tray REF 8992365

- 2- Small drawer tray REF 8992385
- 3- Bag holder REF 8992366
- 4- Tray with handles REF 8992139

- Composed of melamine and synthetic leather
- Water-resistant
- Easy to clean

# Tribe - Storage and desk

8

- 5- Square tissue box REF 8992134
- 6- Notebook support REF 8992136
- 7- Drawer tray Reference 8992130
- 8- Rectangular box REF 8992135
- 9- Sorting bin REF 8992364

- Composed of melamine and synthetic leather
- Water-resistant
- Easy to clean