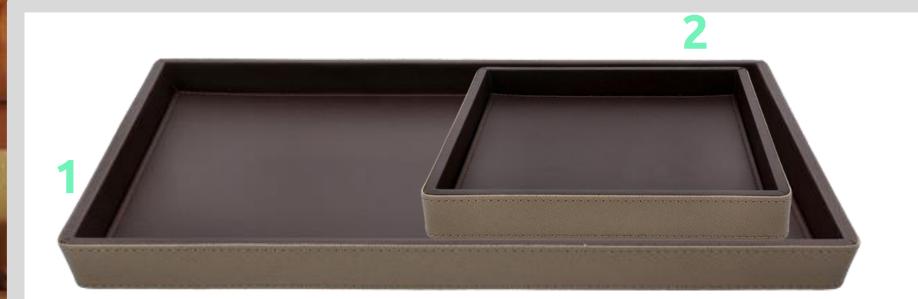

# **Tribe - The service**

#### 1- Tray REF 8992365

- 2- Small drawer tray REF 8992385
- 3- Bag holder REF 8992366
- 4- Tray with handles REF 8992139

- Composed of melamine and synthetic leather
- Water-resistant
- Easy to clean