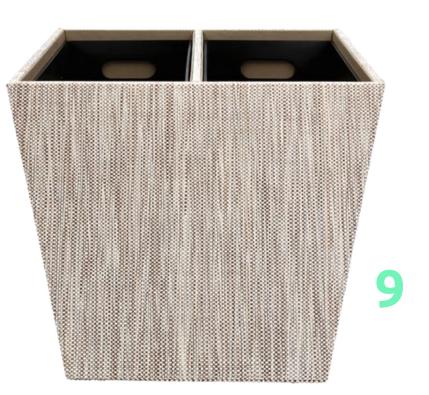

(9)

# Square tissue box REF 8992360 Round box REF 8992358 Soap Dish REF 8992357 Small tray reference 8992359

- Composed of premium resin
  - Water-resistant
- Easy to clean