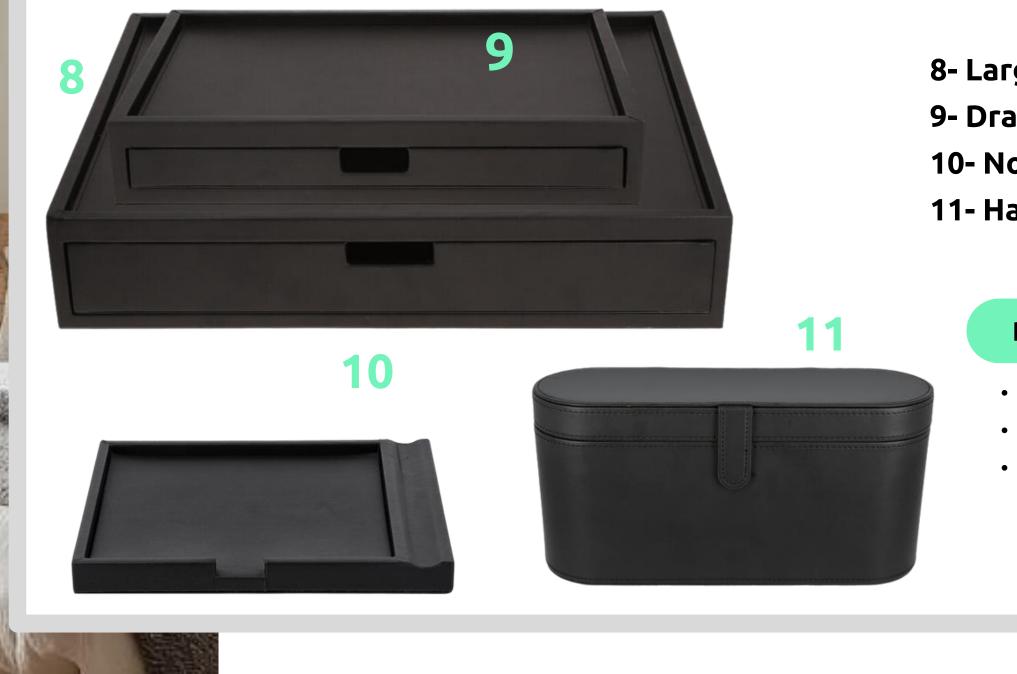

# 8- Large drawer tray REF 8991712 9- Drawer tray REF 8991713 10- Notebook support REF 8992378 11- Hair dryer box REF 8992374

- Composed of synthetic leather
- Water-resistant
- Easy to clean