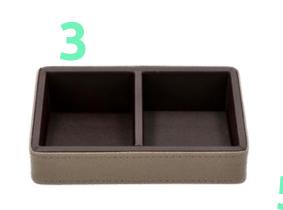

# Tribe - Storage and desk

8

- 5- Square tissue box REF 8992134
- 6- Notebook support REF 8992136
- 7- Drawer tray Reference 8992130
- 8- Rectangular box REF 8992135
- 9- Sorting bin REF 8992364

- Composed of melamine and synthetic leather
- Water-resistant
- Easy to clean