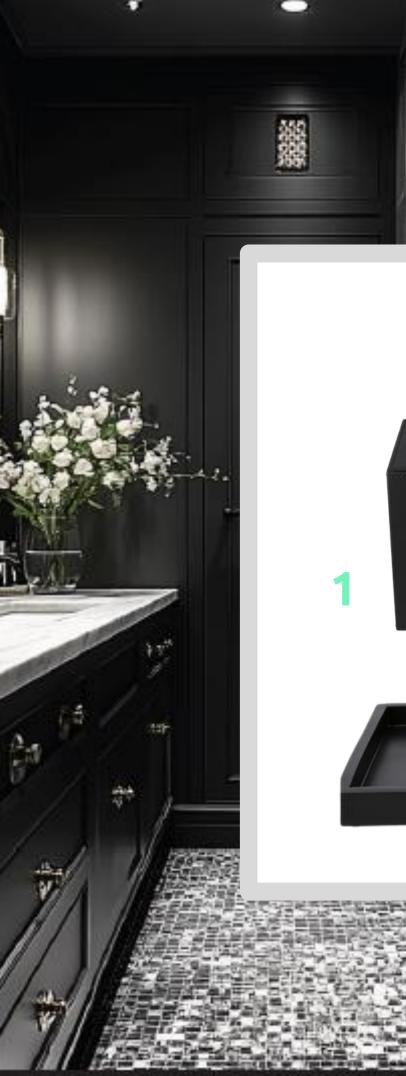

# Square tissue box REF 8992349 Round box REF 8992351 Soap Dish REF 8992350 Small tray reference 8992348

- Composed of premium resin
  - Water-resistant
- Easy to clean

Savana

Featuring a natural sand finish and rounded edges, the accessories in the Savana collection effortlessly combine contemporary design with safety, making them perfect for adding a touch of refinement