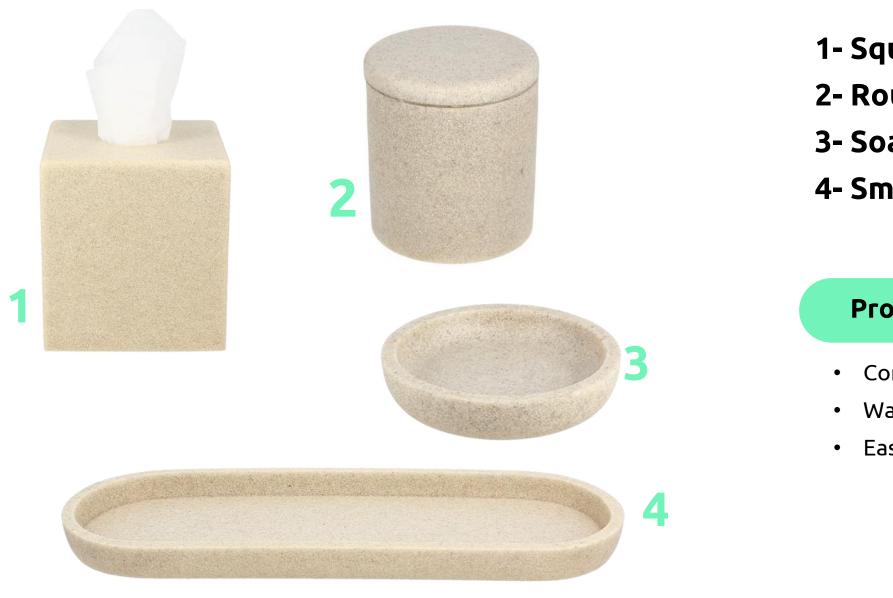

#### 1- Square tissue box reference 8992362 2- Soap dish REF 8992363 3- Small tray REF 8992361

- Composed of premium resin
  - Water-resistant

Cavern

Blending the sophistication of polished pebbles with the durability of modern granite, the Cavern collection brings an elegant yet sturdy touch to any bathroom with its exquisite design.