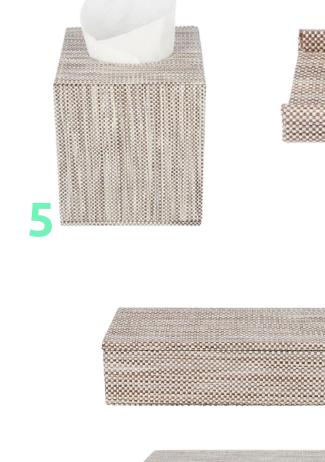

# Tribe - Storage and desk

8

- 5- Square tissue box REF 8992134
- 6- Notebook support REF 8992136
- 7- Drawer tray Reference 8992130
- 8- Rectangular box REF 8992135
- 9- Sorting bin REF 8992364

- Composed of melamine and synthetic leather
- Water-resistant
- Easy to clean