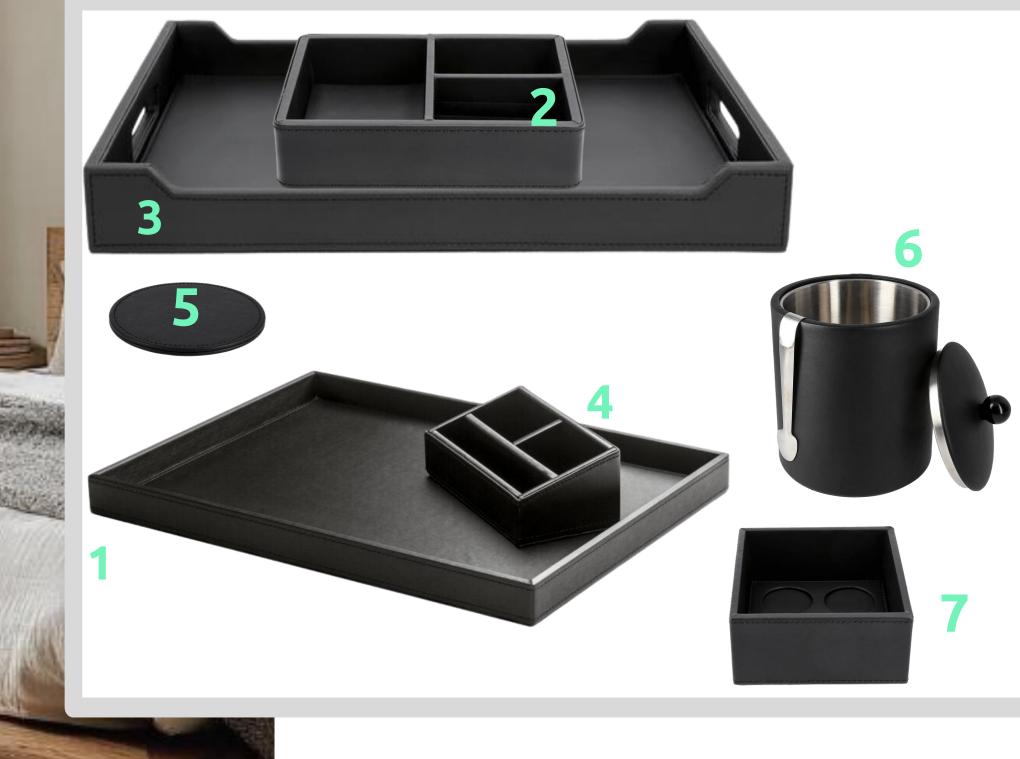

# Charme: The service

- 1- Tray REF 8661018
- 2- Pocket tray REF 8992367
- 3- Large tray REF 8992376
- 4- Bag Holder REF 8661020
- 5- Coaster Reference 8991703
- 6- Ice Bucket REF 8991028
- 7- Capsule holder REF 8991701

- Composed of synthetic leather
- Water-resistant
- Easy to clean