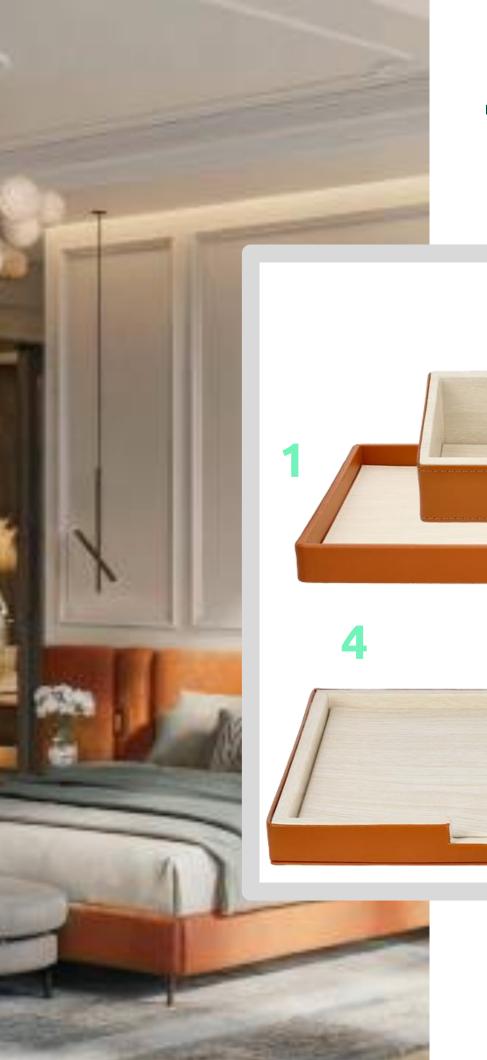

# Tangerine

Contemporary elegance with a faux leather finish in vibrant orange and light beige. Perfect for adding a modern and warm touch to the bedroom

# Tangerine

- 1- Tray REF 8992060
- 2- Bag Holder REF 8992063
- 3- Drawer box REF 8992070
- 4- Notebook support REF 8992384
- 5- Jewelry box REF 8992062
- 6- Remote Control Holder REF 8992067

- Composed of melamine and synthetic leather
- Water-resistant
- Easy to clean