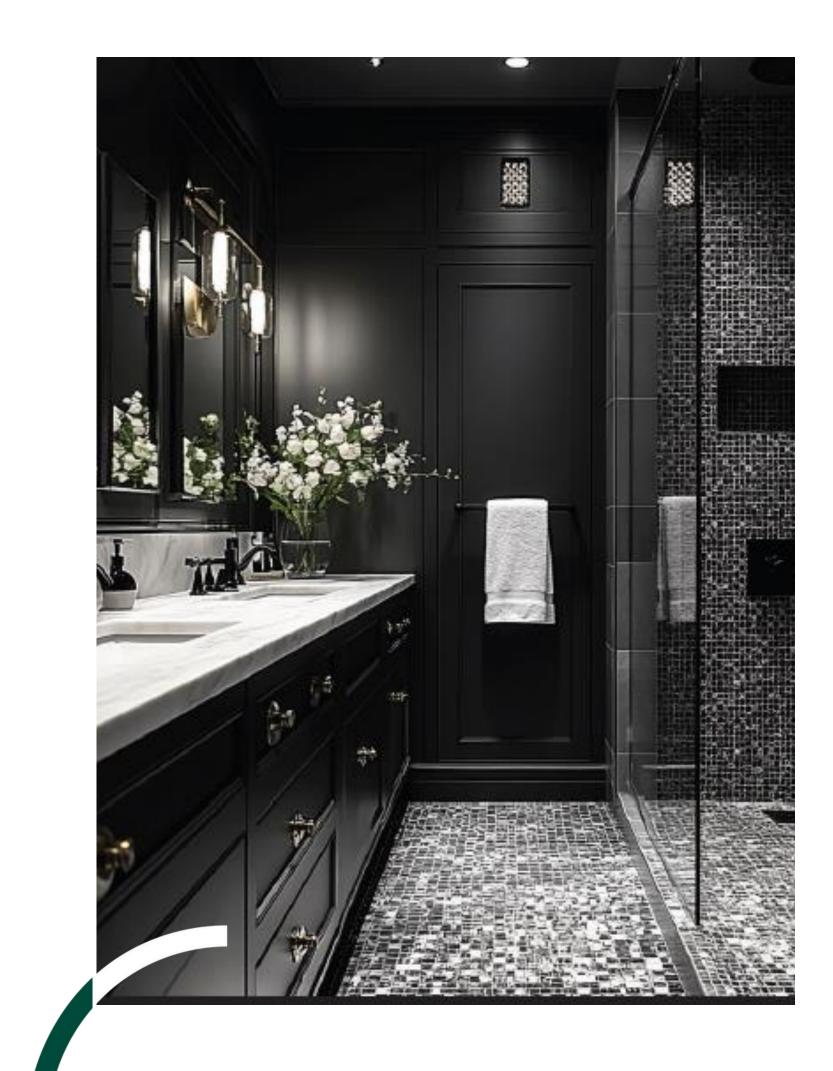

# Gothic

The matte black design enhances the bathroom's aesthetic, making this collection perfect for a sophisticated space that seamlessly combines modernity with timeless elegance.

### Gothic