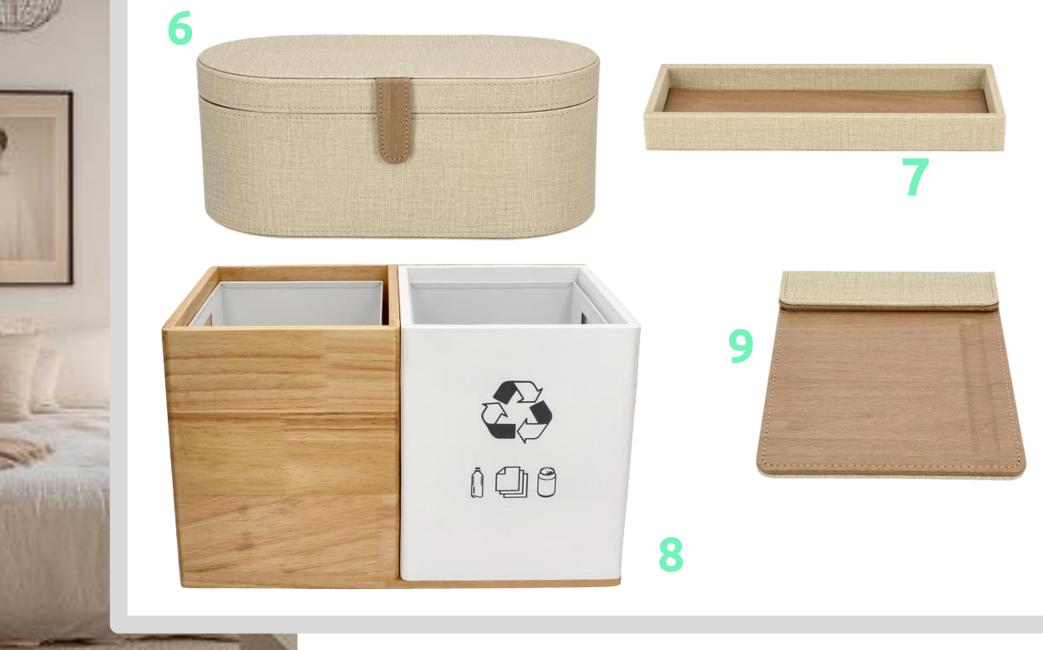

# Tribe - Storage and desk

8

- 5- Square tissue box REF 8992134
- 6- Notebook support REF 8992136
- 7- Drawer tray Reference 8992130
- 8- Rectangular box REF 8992135
- 9- Sorting bin REF 8992364

- Composed of melamine and synthetic leather
- Water-resistant
- Easy to clean