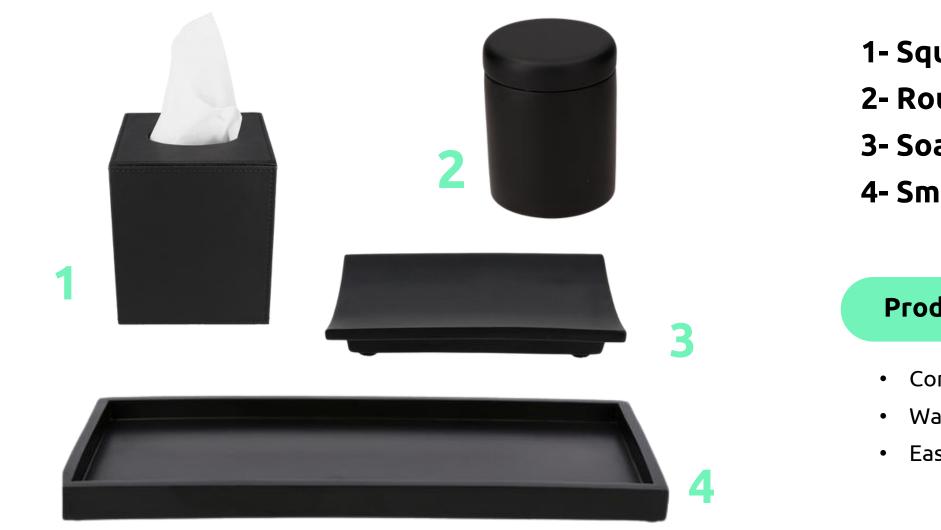

#### 1- Square tissue box reference 8992362 2- Soap dish REF 8992363 3- Small tray REF 8992361

- Composed of premium resin
  - Water-resistant

Cavern

Blending the sophistication of polished pebbles with the durability of modern granite, the Cavern collection brings an elegant yet sturdy touch to any bathroom with its exquisite design.