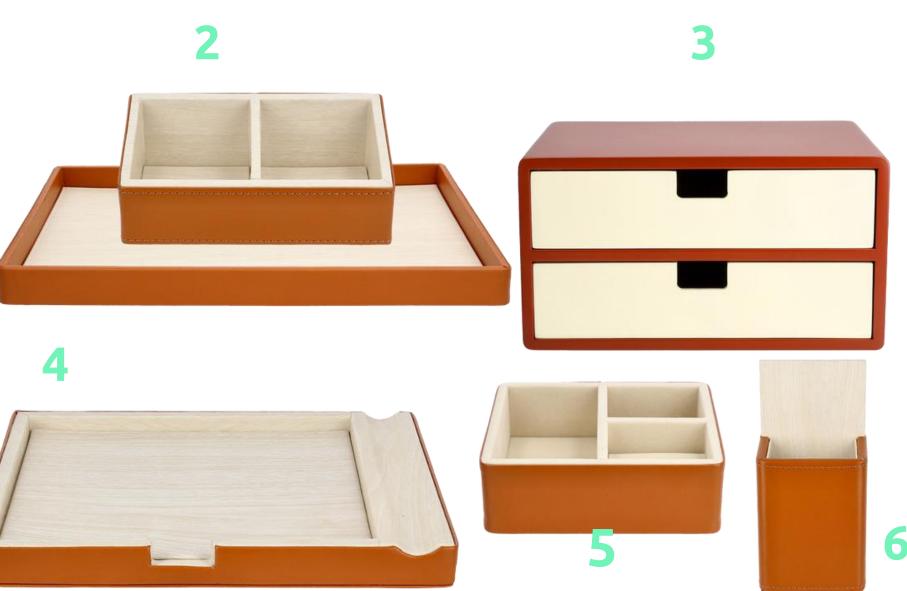

# Tangerine

- 1- Tray REF 8992060
- 2- Bag Holder REF 8992063
- 3- Drawer box REF 8992070
- 4- Notebook support REF 8992384
- 5- Jewelry box REF 8992062
- 6- Remote Control Holder REF 8992067

- Composed of melamine and synthetic leather
- Water-resistant
- Easy to clean