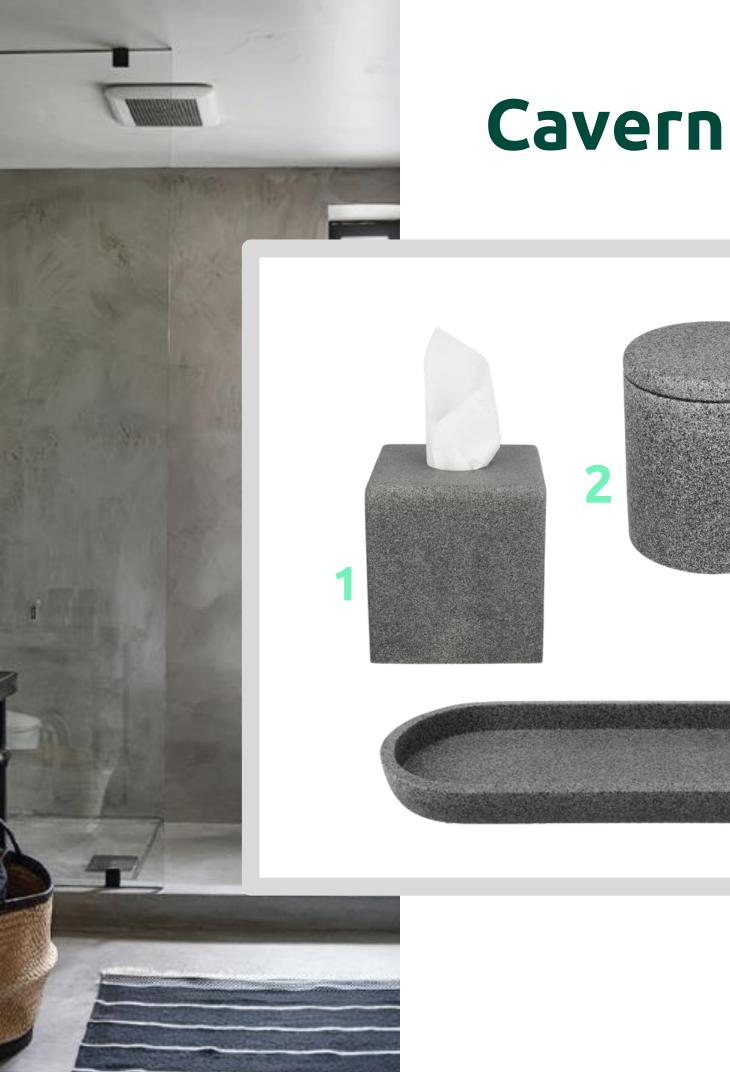

#### 1- Square tissue box reference 8992362 2- Soap dish REF 8992363 3- Small tray REF 8992361

- Composed of premium resin
  - Water-resistant

Cavern

Blending the sophistication of polished pebbles with the durability of modern granite, the Cavern collection brings an elegant yet sturdy touch to any bathroom with its exquisite design.