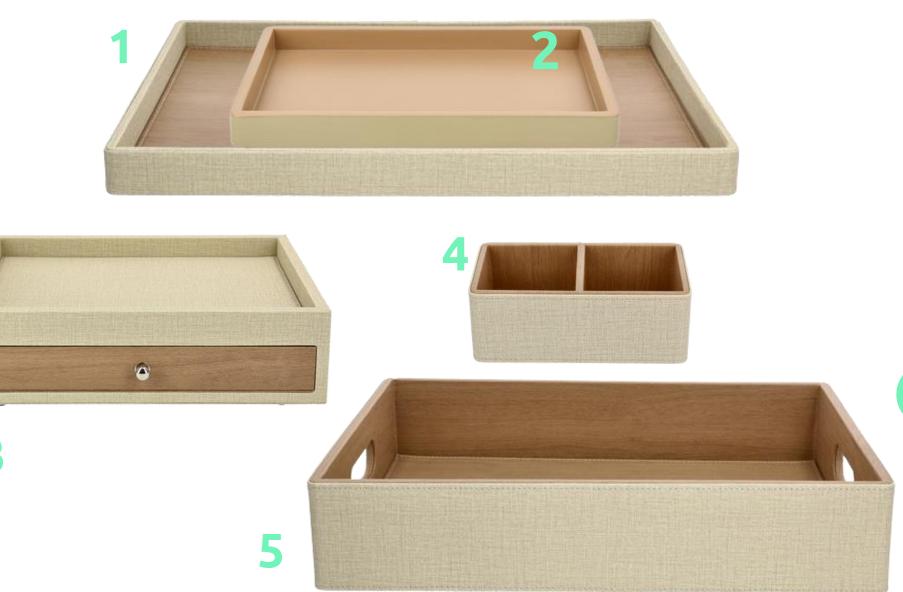

#### 1- Tray REF 8992365

- 2- Small drawer tray REF 8992385
- 3- Bag holder REF 8992366
- 4- Tray with handles REF 8992139

- Composed of melamine and synthetic leather
- Water-resistant
- Easy to clean

# Tribe - Storage and desk

8

- 5- Square tissue box REF 8992134
- 6- Notebook support REF 8992136
- 7- Drawer tray Reference 8992130
- 8- Rectangular box REF 8992135
- 9- Sorting bin REF 8992364

- Composed of melamine and synthetic leather
- Water-resistant
- Easy to clean