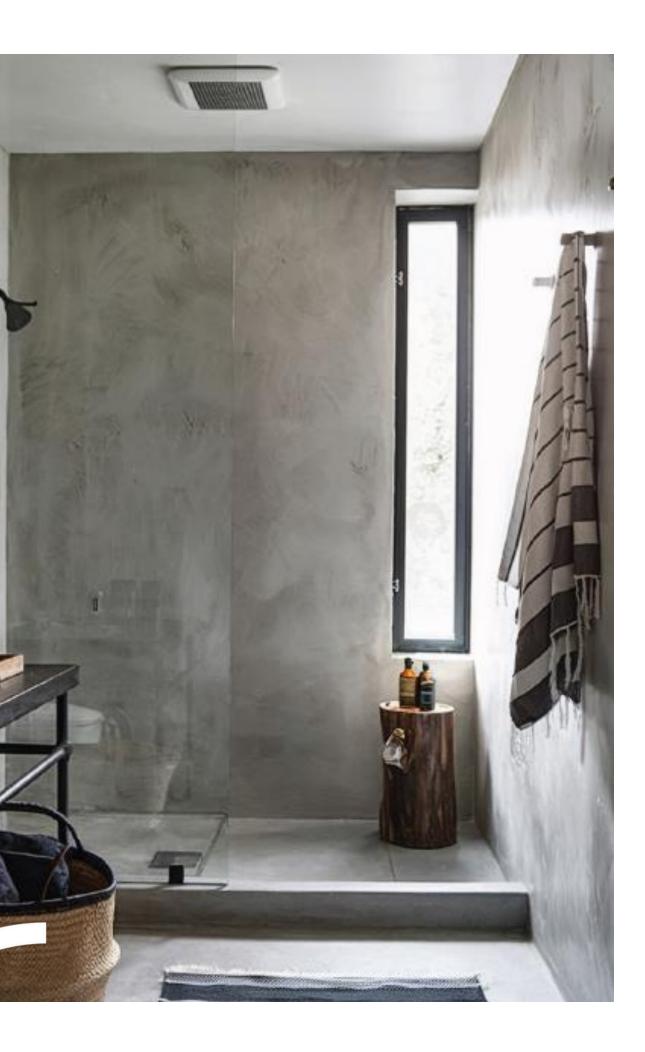

#### 1- Square tissue box reference 8992362 2- Soap dish REF 8992363 3- Small tray REF 8992361

- Composed of premium resin
  - Water-resistant

Cavern

Blending the sophistication of polished pebbles with the durability of modern granite, the Cavern collection brings an elegant yet sturdy touch to any bathroom with its exquisite design.