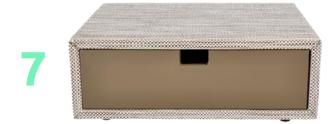

# Tribe - Storage and desk

8

- 5- Square tissue box REF 8992134
- 6- Notebook support REF 8992136
- 7- Drawer tray Reference 8992130
- 8- Rectangular box REF 8992135
- 9- Sorting bin REF 8992364

- Composed of melamine and synthetic leather
- Water-resistant
- Easy to clean