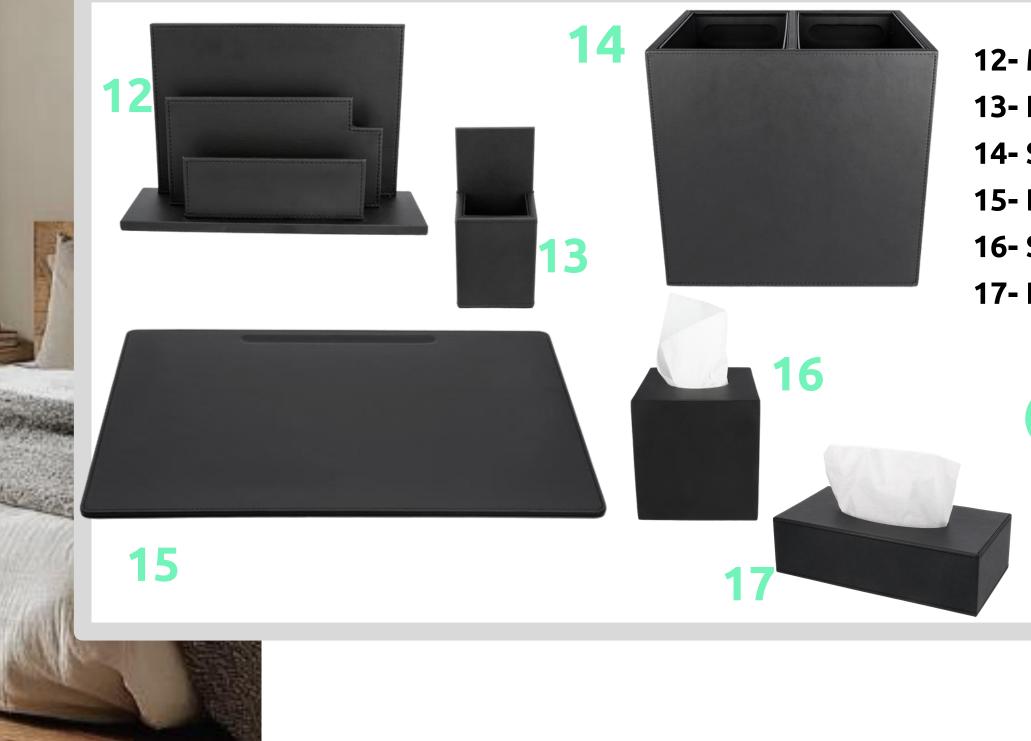

# 12- Magazine rack REF 8992368 13- Remote control holder REF 8992377 14- Sorting bin REF 8991656 15- Desk pad REF 8992347 16- Square tissue box REF 8991037 17- Rectangular tissue box REF 8991035

28

- Composed of synthetic leather
- Water-resistant
- Simple to maintain