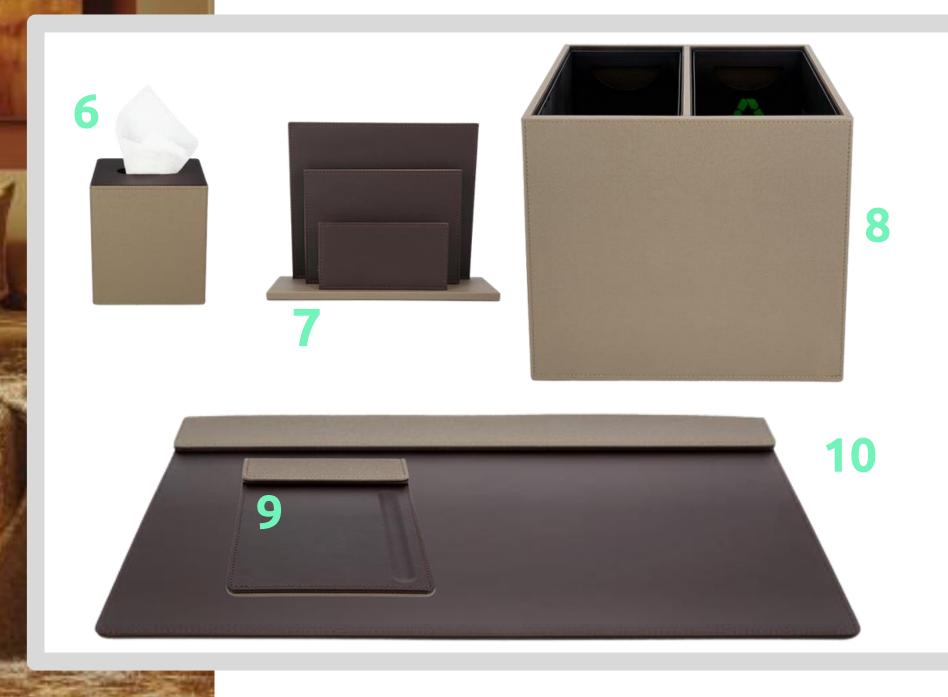

# Tribe - Storage and desk

8

- 5- Square tissue box REF 8992134
- 6- Notebook support REF 8992136
- 7- Drawer tray Reference 8992130
- 8- Rectangular box REF 8992135
- 9- Sorting bin REF 8992364

- Composed of melamine and synthetic leather
- Water-resistant
- Easy to clean