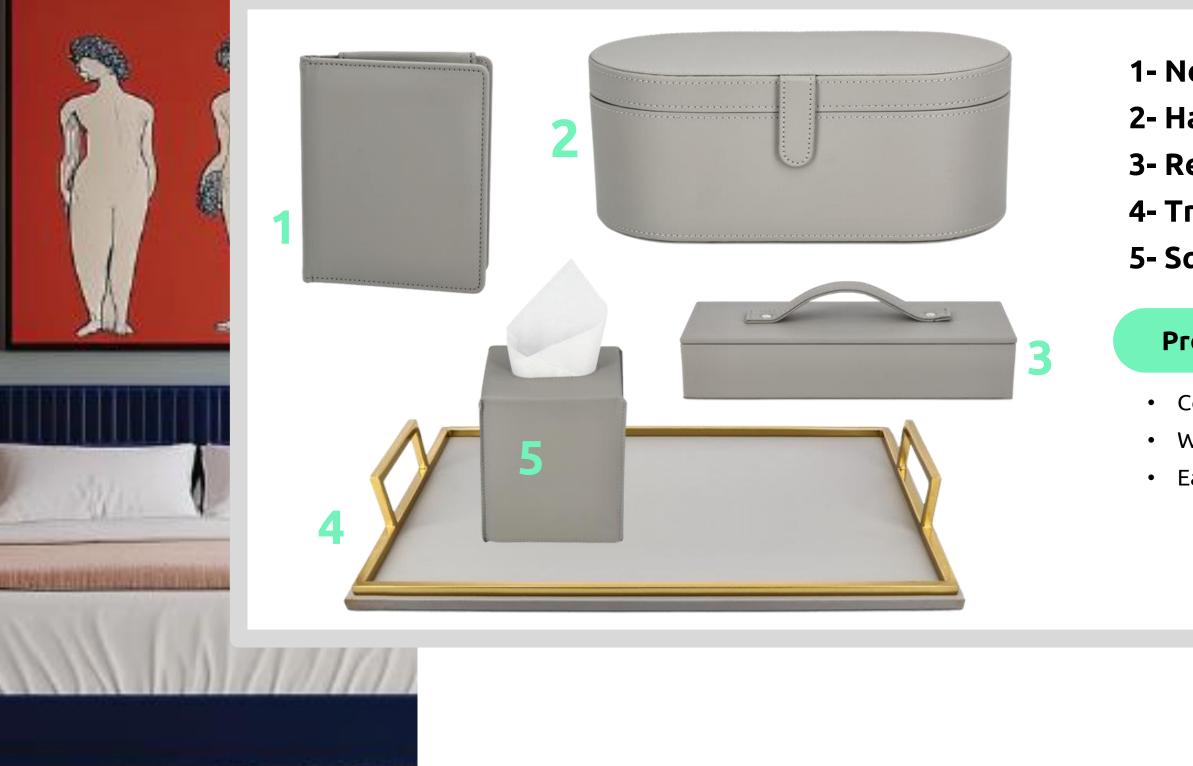

Leather and bronze finishes radiate timeless elegance. These stylish and functional accessories are perfect for bringing a touch of sophistication to the bedroom.

23

1- Notebook support REF 8992081
 2- Hair dryer box REF 8992342
 3- Rectangular box REF 8992341
 4- Tray REF 8992080
 5- Square tissue box REF 8992340