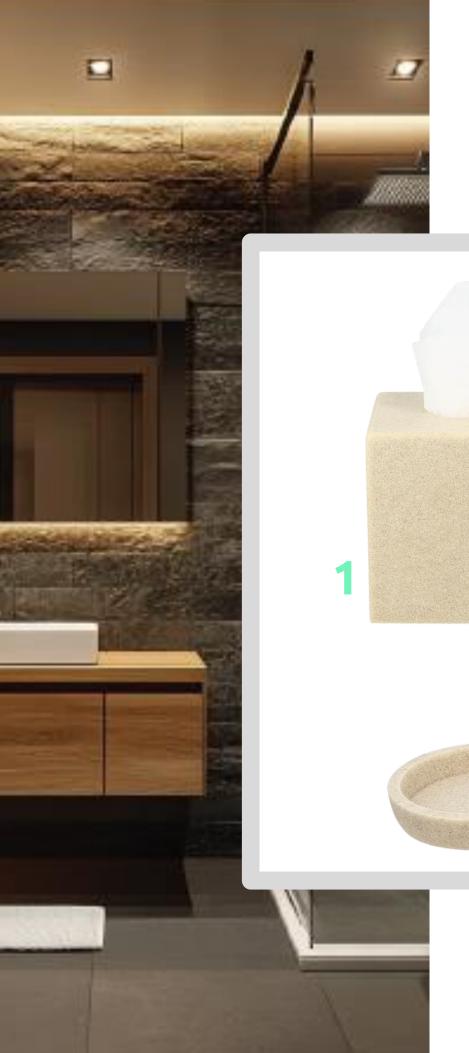

#### 1- Square tissue box reference 8992362 2- Soap dish REF 8992363 3- Small tray REF 8992361

- Composed of premium resin
  - Water-resistant

Cavern

Blending the sophistication of polished pebbles with the durability of modern granite, the Cavern collection brings an elegant yet sturdy touch to any bathroom with its exquisite design.