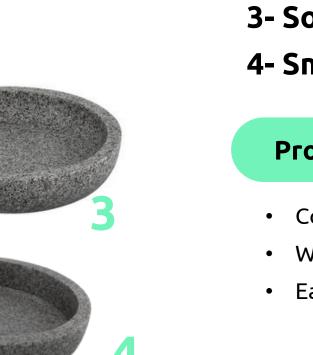

#### 1- Square tissue box reference 8992362 2- Soap dish REF 8992363 3- Small tray REF 8992361

- Composed of premium resin
  - Water-resistant

Cavern

Blending the sophistication of polished pebbles with the durability of modern granite, the Cavern collection brings an elegant yet sturdy touch to any bathroom with its exquisite design.