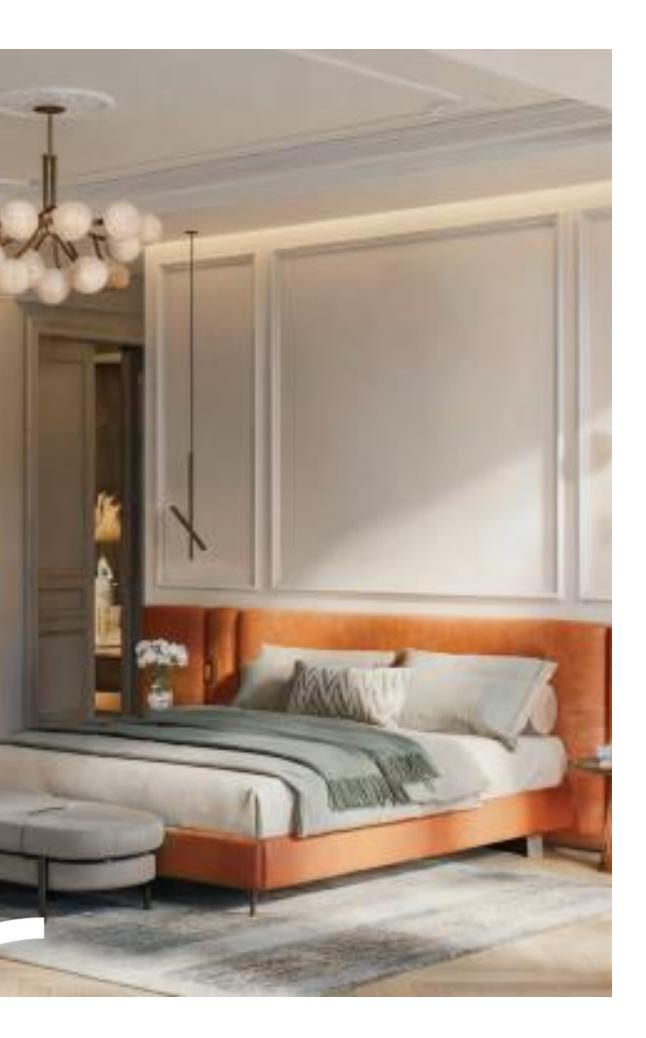

# Tangerine

Contemporary elegance with a faux leather finish in vibrant orange and light beige. Perfect for adding a modern and warm touch to the bedroom