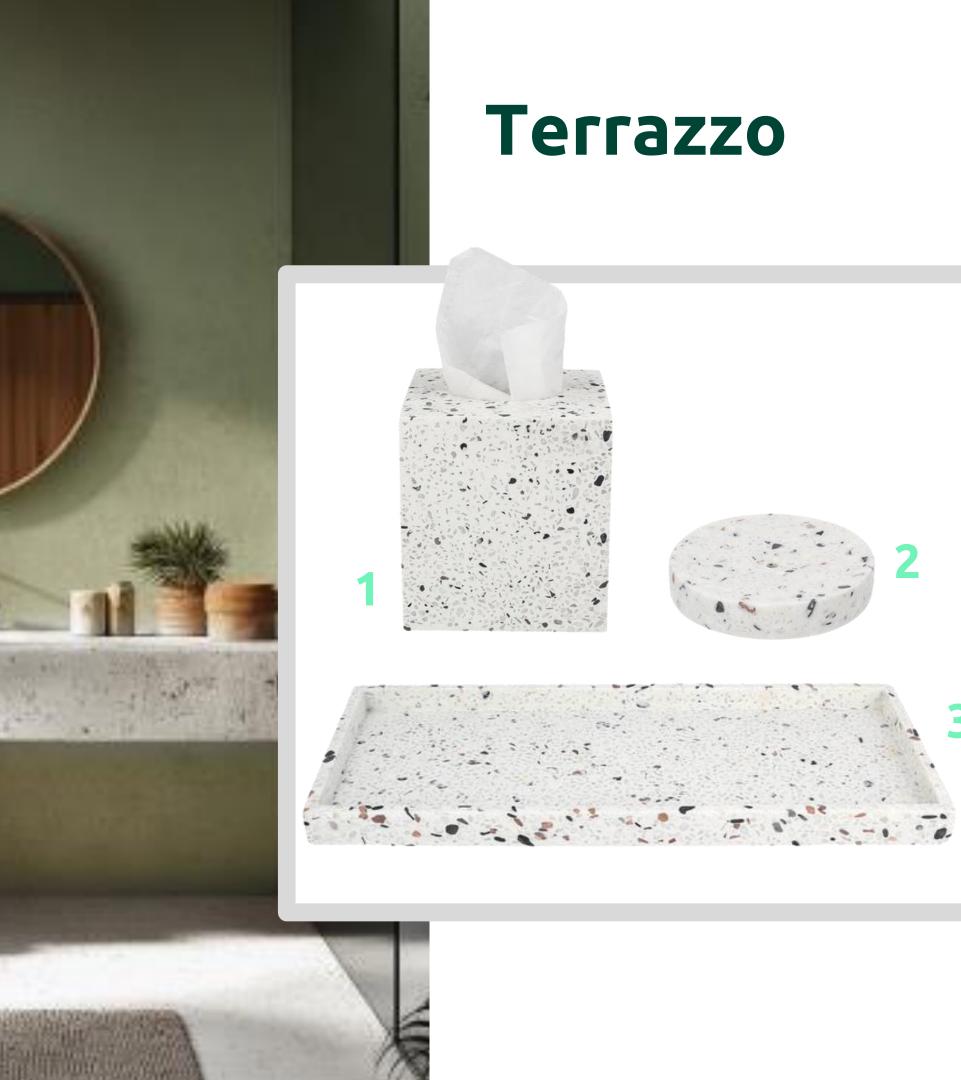

# Terrazzo

This collection combines chic aesthetics with functionality, showcasing a terrazzo finish on melamine. It's ideal for elevating a contemporary space

3.

- •
- Easy to clean

#### 1- Square tissue box reference 8992362 2- Soap dish REF 8992363 3- Small tray REF 8992361

- Composed of premium resin
  - Water-resistant

Cavern

Blending the sophistication of polished pebbles with the durability of modern granite, the Cavern collection brings an elegant yet sturdy touch to any bathroom with its exquisite design.